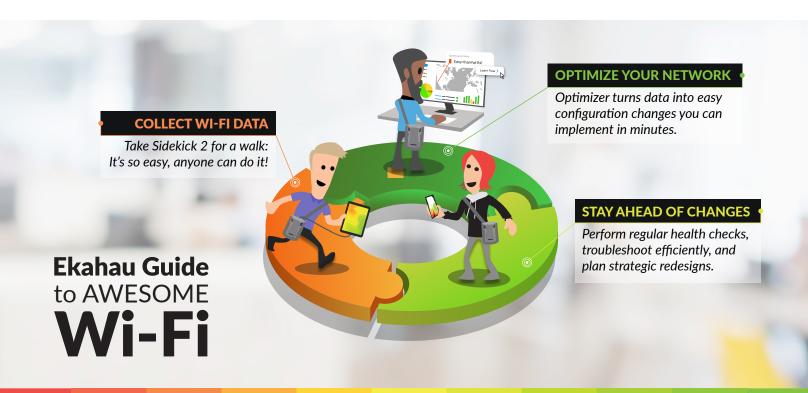

### Take Control with Powerful Wi-Fi Optimizer

Optimizer automatically detects configuration issues and simplifies ongoing maintenance with easy, step-by-step guides.

### Stay Ahead of Network-Impacting Change

Wi-Fi isn't set-it-and-forget-it. Keep your network optimized as requirements and environments change over time.

## Sidekick 2

The fastest, most precise Wi-Fi testing and measurement device, supercharged and tuned for 2.4/5/6 GHz. Walk to collect measured data to validate & optimize any wireless network.

One-time investment in hardware. Extended warranty available.