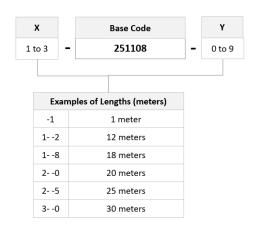

# 1-2055108-2



Fiber Optic Patch Cord, Duplex, Multimode, SC/UPC to SC/UPC, aqua, 12 m

#### **Product Classification**

Regional Availability Asia | Australia/New Zealand | China | India

Portfolio CommScope®

**Product Type** Fiber patch cord, duplex

Product Series 205

### General Specifications

Connector A, quantity 2

Color, boot ABeigeColor, connector ABeige

Connector B, quantity 2

Color, boot BBeigeColor, connector BBeigeInterface, Connector ASC/UPCInterface, Connector BSC/UPC

**Jacket Color** Aqua

Total Fibers, quantity 2

#### Dimensions

 Cord Length
 12 m | 39.37 ft

 Diameter Over Jacket
 1.8 mm | 0.071 in

## Ordering Tree



# 1-2055108-2



## **Optical Specifications**

Fiber Mode Multimode

**Fiber Type** OM3, LazrSPEED®

## **Environmental Specifications**

**Environmental Space** Low Smoke Zero Halogen (LSZH)

## Packaging and Weights

Packaging quantity

### Regulatory Compliance/Certifications

| Agency     | Classification                                                        |
|------------|-----------------------------------------------------------------------|
| CHINA-ROHS | Above maximum concentration value                                     |
| REACH-SVHC | Compliant as per SVHC revision on www.commscope.com/ProductCompliance |
| ROHS       | Compliant/Exempted                                                    |
| UK-ROHS    | Compliant/Exempted                                                    |
|