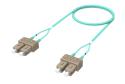

# 1-2055108-2

Fiber Optic Patch Cord, Duplex, Multimode, SC/UPC to SC/UPC, aqua, 12 m