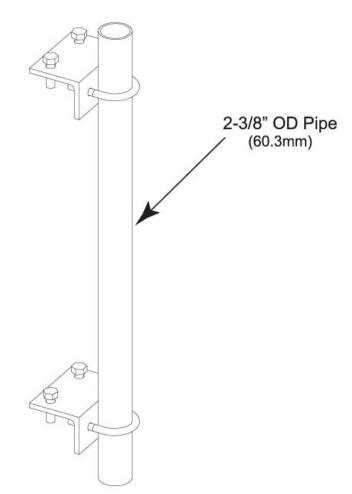

# Outline Drawing

## General Specifications

| Mounting            | Saddle mounts                                 |
|---------------------|-----------------------------------------------|
| Note                | One 96 in x 8 in panel antenna per pipe mount |
| Pipe, quantity      | 1                                             |
| Tower Taper         | Tapered                                       |
| Dimensions          |                                               |
| Height              | 2,133.6 mm   84 in                            |
| Width               | 152.4 mm   6 in                               |
| Length              | 152.4 mm   6 in                               |
| Pipe Length         | 2,133.6 mm   84 in                            |
| Pipe Outer Diameter | 60.96 mm   2.4 in                             |