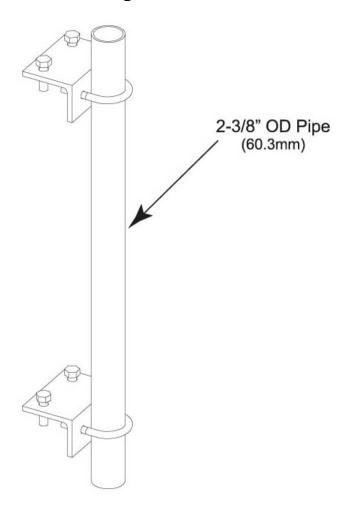

### Outline Drawing

#### Dimensions

 Height
 96 in | 2,438.4 mm

 Width
 6 in | 152.4 mm

 Length
 6 in | 152.4 mm

 Pipe Length
 96 in | 2,438.4 mm

 Pipe Outer Diameter
 2.4 in | 60.96 mm