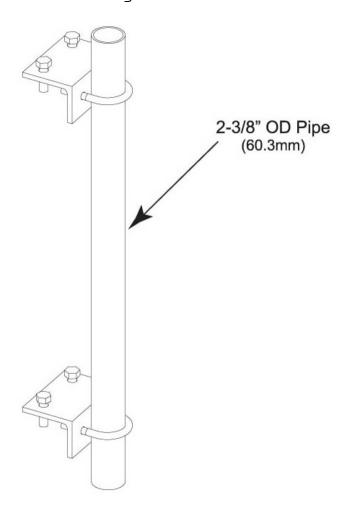

#### Dimensions

 Height
 2,133.6 mm | 84 in

 Width
 152.4 mm | 6 in

 Length
 152.4 mm | 6 in

 Pipe Length
 2,133.6 mm | 84 in

 Pipe Outer Diameter
 60.96 mm | 2.4 in

## Outline Drawing

### Packaging and Weights

Included Brackets | Hardware | Pipe

Packaging quantity 1

COMMSCOPE®