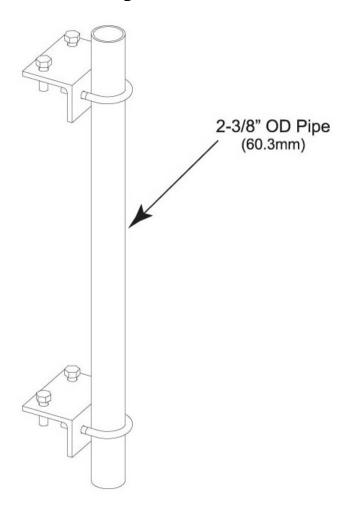

#### Dimensions

 Height
 1,828.8 mm | 72 in

 Width
 152.4 mm | 6 in

 Length
 152.4 mm | 6 in

 Pipe Length
 1,828.8 mm | 72 in

 Pipe Outer Diameter
 60.96 mm | 2.4 in

### Outline Drawing