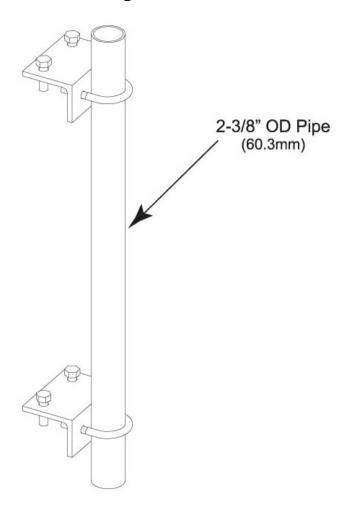

#### Dimensions

 Height
 1,219.2 mm | 48 in

 Width
 152.4 mm | 6 in

 Length
 152.4 mm | 6 in

 Pipe Length
 1,219.2 mm | 48 in

 Pipe Outer Diameter
 60.96 mm | 2.4 in

## Outline Drawing