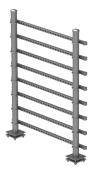

# PT-S-0605-08

H-Frame, 8-rung, 5' Wide x 6' Tall w/ Base Shoes

#### Dimensions

 Height
 1,828.8 mm
 72 in

 Width
 1524 mm
 60 in

#### Material Specifications

Material Type Hot dip galvanized steel

### Packaging and Weights

Included Hardware | Legs | Unistrut
Packaging quantity 1

Page 1 of 1

©2023 CommScope, Inc. All rights reserved. CommScope and the CommScope logo are registered trademarks of CommScope and/or its affiliates in the U.S. and other countries. For additional trademark information see https://www.commscope.com/trademarks. All product names, trademarks and registered trademarks are property of their respective owners. Revised: July 28, 2023