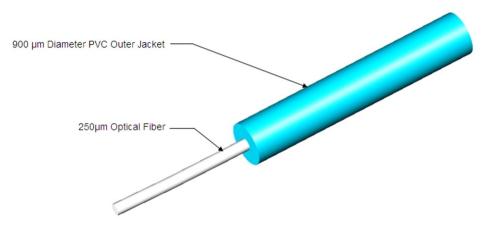

Z-TB-6F

### **Base Product**



## OptiSPEED® 900µm Tight Buffered Fiber

### Product Classification

| Regional Availability | Asia   Australia/New Zealand   EMEA   Latin America   North America |
|-----------------------|---------------------------------------------------------------------|
| Portfolio             | CommScope®                                                          |
| Product Type          | Fiber indoor cable                                                  |

# Representative Image



# Regulatory Compliance/Certifications

#### Classification

ISO 9001:2015

Agency

Designed, manufactured and/or distributed under this quality management system

# Included Products

CS-6F-TB – OptiSPEED® OM1 Multimode Fiber

Page 1 of 2

©2024 CommScope, Inc. All rights reserved. CommScope and the CommScope logo are registered trademarks of CommScope and/or its affiliates in the U.S. and other countries. For additional trademark information see https://www.commscope.com/trademarks. All product names, trademarks and registered trademarks are property of their respective owners. Revised: October 10, 2023



Page 2 of 2

©2024 CommScope, Inc. All rights reserved. CommScope and the CommScope logo are registered trademarks of CommScope and/or its affiliates in the U.S. and other countries.