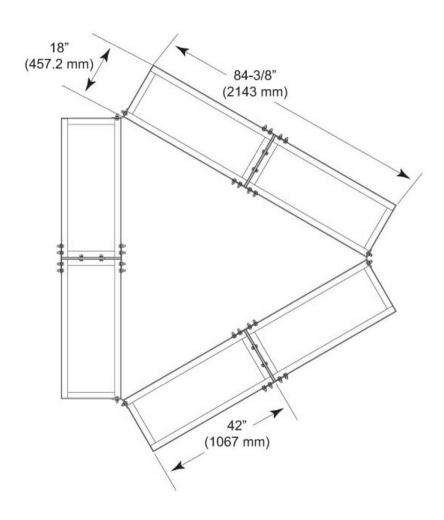

#### **Dimensions**

 Height
 76.2 mm | 3 in

 Width
 2,209.8 mm | 87 in

 Length
 2.225 m | 7.3 ft

### Outline Drawing