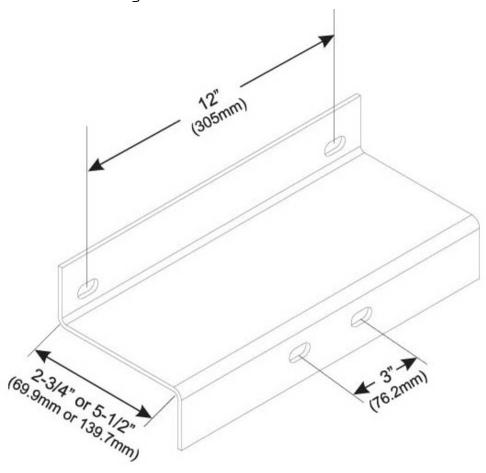

## Outline Drawing

#### **Dimensions**

 Height
 101.6 mm | 4 in

 Width
 368.3 mm | 14.5 in

 Length
 101.6 mm | 4 in

 Pipe Outer Diameter
 60.96 mm | 2.4 in

 Stand-off Distance
 71.12 mm | 2.8 in