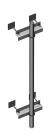

Cantilever Wall Mount Bracket, 2-3/4 in stand-off, pipe not included

#### **Dimensions**

 Height
 101.6 mm | 4 in

 Width
 368.3 mm | 14.5 in

 Length
 101.6 mm | 4 in

 Pipe Outer Diameter
 60.96 mm | 2.4 in

 Stand-off Distance
 71.12 mm | 2.8 in