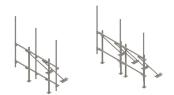

## RT-SERIES-PENETRATING-FRAMES

RT Series High Capacity Penetrating Frames

CommScope now offers a complete line of high-capacity rooftop pipe sector frames designed for increased loading and lower EPA than traditional angle-based rooftop frames. The new RT-Series rooftop mounts are available in both penetrating and non-penetrating frame designs with multiple face size and pipe count options offered as a single part number to simplify ordering. The RT-Series rooftop mounts all feature heavy duty 2 7/8" OD face pipes and up to 5 2-7/8" (face width dependent). The frame features built-in mechanical adjustments for roof pitch with either single or dual frame versions to maximize load bearing capabilities.