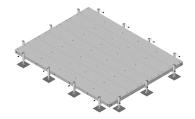

## EQ-P6C1616-AL

Equipment Platform, 16 ft x 16 ft, base with sixteen adjustable legs

## General Specifications

Legs, quantity 16

#### Dimensions

 Height
 27 in | 685.8 mm

 Width
 192 in | 4,876.8 mm

 Length
 192 in | 4,876.8 mm

## Mechanical Specifications

**Load Capacity** Up to 5,500 lb (2495 kg) loading