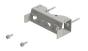

## 7661581 | Wall Mounting kit CAP H

Wall Mounting Kit to mount a CAP H (M2-Cabinet) to a wall

## Packaging and Weights

| Height, packed | 125 mm   4.921 in          |
|----------------|----------------------------|
| Width, packed  | 292 mm   11.496 in         |
| Depth, packed  | 286 mm   11.26 in          |
| Included       | 2 brackets per kit (1 set) |
| Weight, gross  | 1.8 kg   3.968 lb          |