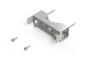

## 7661581 | Wall Mounting kit CAP H

Wall Mounting Kit to mount a CAP H (M2-Cabinet) to a wall

## Packaging and Weights

| Height, packed | 125 mm   4.921 in          |
|----------------|----------------------------|
| Width, packed  | 292 mm   11.496 in         |
| Depth, packed  | 286 mm   11.26 in          |
| Included       | 2 brackets per kit (1 set) |
| Weight, gross  | 1.8 kg   3.968 lb          |