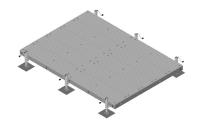

## EQ-P6C1012-AL

Equipment Platform, 10 ft x 12 ft, base with six adjustable legs

## General Specifications

Legs, quantity 6

### Dimensions

 Height
 685.8 mm | 27 in

 Width
 3,657.6 mm | 144 in

 Length
 3048 mm | 120 in