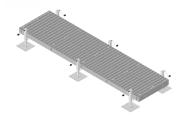

# EQ-P6C0416-AL

Equipment Platform, 4 ft x 16 ft, base with six adjustable legs

## General Specifications

Legs, quantity 6

### **Dimensions**

 Height
 685.8 mm | 27 in

 Width
 4,876.8 mm | 192 in

 Length
 1,219.2 mm | 48 in