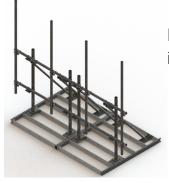

# RT-DF14-3-96

High Capacity DUAL Non-Penetrating Roof Frame, 14 ft face, three 2-7/8 in OD x 96 in pipes

## General Specifications

**Mounting** Non-penetrating

Pipe, quantity 3

#### Dimensions

 Height
 2,438.4 mm | 96 in

 Face Width
 4.42 m | 14.5 ft

**Width** 4,419.6 mm | 174 in

**Length** 2.377 m | 7.8 ft

 Pipe Length
 2,438.4 mm | 96 in

 Face Support Pipe Diameter
 73.152 mm | 2.88 in

# Packaging and Weights

Included Ballast tray | Frame | Plain end pipes (3)

COMMSCOPE®