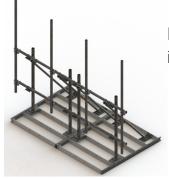

# RT-DF14-3-126

High Capacity DUAL Non-Penetrating Roof Frame, 14 ft face, three 2-7/8 in OD x 126 in pipes

## General Specifications

**Mounting** Non-penetrating

Pipe, quantity 3

#### Dimensions

**Height** 3,200.4 mm | 126 in

**Face Width** 4.42 m | 14.5 ft

**Width** 4,419.6 mm | 174 in

**Length** 2.377 m | 7.8 ft

 Pipe Length
 3,200.4 mm | 126 in

 Face Support Pipe Diameter
 73.152 mm | 2.88 in

# Packaging and Weights

Included Ballast tray | Frame | Plain end pipes (3)

COMMSCOPE®