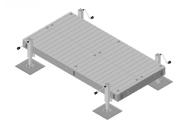

# EQ-P6C0410-AL

Equipment Platform, 4 ft x 10 ft, base with four adjustable legs

### Product Classification

**Product Type** Equipment platform system

## General Specifications

Legs, quantity 4

### **Dimensions**

 Height
 685.8 mm | 27 in

 Width
 3048 mm | 120 in

 Length
 1,219.2 mm | 48 in