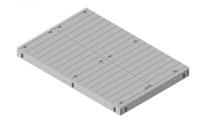

## Equipment Platform, 4 ft x 6 ft, base only

#### Dimensions

 Height
 101.6 mm | 4 in

 Width
 1,828.8 mm | 72 in

 Length
 1,219.2 mm | 48 in

## Mechanical Specifications

**Load Capacity** Up to 3,500 lb (1587 kg) loading