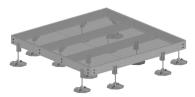

## EQ-P1020-DF

Equipment Platform, 10 ft x 20 ft, base with twenty displacement legs

#### General Specifications

Legs, quantity 20

#### **Dimensions**

 Height
 546.1 mm | 21.5 in

 Width
 3048 mm | 120 in

 Length
 6096 mm | 240 in

#### Material Specifications

Material Type Hot dip galvanized steel