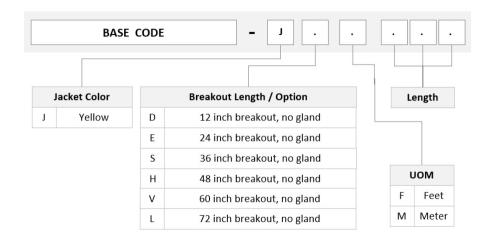

ditional jacket colors, please contact a CommScope Sales Representative | For

lengths greater than 999 ft (304 m), orders must be in meters | Minimum length may

vary based on cable configuration

### General Specifications

Connector A, quantity 1

Color, boot A Black

Color, connector A Green

Connector B, quantity 8

Color, boot B Blue
Color, connector B Blue

Construction Type Stranded

Furcation Color Yellow

Interface, Connector A MPO-16/APC Male

Interface, Connector B SN/UPC

Jacket Color Yellow

Polarity Method B Enhanced (ULL)

Fibers per Subunit, quantity 16

Total Fibers, quantity 16

Dimensions



# UQGRXSN7R

**Breakout Length** 12 in | 24 in | 36 in | 48 in | 60 in | 72 in

Cable Assembly Length Range (m) 1 - 304

Cable Assembly Length Range (ft) 2 - 999

## Ordering Tree



### Mechanical Specifications

Cable Retention Strength, maximum 11.24 lb @ 0 ° | 4.40 lb @ 90 °

**Optical Specifications** 

Fiber Mode Singlemode

**Fiber Type** G.657.A2, TeraSPEED®

## **Environmental Specifications**

Operating Temperature -10 °C to +60 °C (+14 °F to +140 °F)

Environmental Space Indoor | Plenum

## Regulatory Compliance/Certifications

Agency Classification

ISO 9001:2015 Designed, manufactured and/or distributed under this quality management system

### Included Products

460201084 – Fiber Optic Connector, SN/UPC for 1.6 mm cable

COMMSCOPE®

# UQGRXSN7R

760249691 P-016-MP-8G1-F30YL

860661398

- Fiber indoor cable, Plenum MPO Light Duty for Patchcords, 16 fiber, Singlemode G.657.A2/B2, Feet jacket marking, Yellow jacket color
- Fiber Optic Connector Kit, single