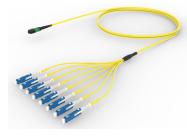

#### **Base Product**

Ultra Low Loss (ULL) Singlemode G.657.A2 MPO16 (Pinned) to SN, Fiber Array Cable Assembly, 16-Fiber, Dual Rated (OFNR/LSZH)

### General Specifications

Connector A, quantity 1

Color, boot A Black

Color, connector A Green

Connector B, quantity 8

Color, boot B Blue
Color, connector B Blue

Construction Type Stranded

Furcation Color Yellow

Interface, Connector A MPO-16/APC Male

Interface, Connector B SN/UPC

Jacket Color Yellow

Polarity Method B Enhanced (ULL)

Fibers per Subunit, quantity 16

Total Fibers, quantity 16

Dimensions

# UQGRXSN7R

**Breakout Length** 12 in | 24 in | 36 in | 48 in | 60 in | 72 in

Cable Assembly Length Range (m) 1 - 304

Cable Assembly Length Range (ft) 2 - 999