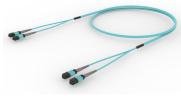

#### **Base Product**

Ultra Low Loss (ULL) OM4 MPO8 (Pinned) to MPO8 (Pinned), Fiber Trunk Cable Assembly, 16-Fiber, Plenum

#### General Specifications

Connector A, quantity 2

Color, boot A Gray

Color, connector A Aqua

Connector B, quantity 2

Color, boot B Gray

Color, connector B Aqua

Construction Type Stranded

Furcation Color Aqua

Interface, Connector A MPO-08/UPC Male

Interface, Connector B MPO-08/UPC Male

Jacket Color Aqua

Polarity Method B Enhanced (ULL)

Fibers per Subunit, quantity 8

Total Fibers, quantity 16