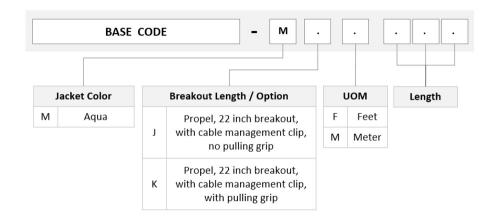

## Ordering Tree

Furcation Color Aqua

Interface, Connector A MPO-08/UPC Male

Interface, Connector B MPO-08/UPC Male

Jacket Color Aqua

Polarity Method B Enhanced (ULL)

Fibers per Subunit, quantity 8

Total Fibers, quantity 16

Dimensions

Breakout Length 22 in