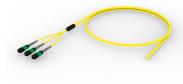

#### **Base Product**

Ultra Low Loss (ULL) Singlemode MPO8 (Pinned) to unconnectorized, Fiber Trunk Cable Assembly, 24-Fiber, Plenum

## General Specifications

Connector A, quantity 3

Color, boot AGrayColor, connector AGreenConnector B, quantity0

Construction Type Stranded

Furcation Color Yellow

Interface, Connector A MPO-08/APC Male

Interface, Connector B Unterminated

Jacket Color Yellow

Polarity Method B Enhanced (ULL)

Fibers per Subunit, quantity 8

Total Fibers, quantity 24

Dimensions

Breakout Length 22 in

Cable Assembly Length Range (m) 3 - 305

Cable Assembly Length Range (ft) 10 - 999