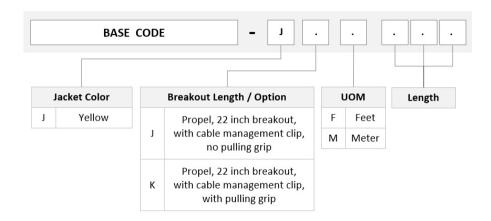

## Ordering Tree

Jacket Color Yellow

Polarity Method B Enhanced (ULL)

Fibers per Subunit, quantity 8

Total Fibers, quantity 24

Dimensions

Breakout Length 22 in

Cable Assembly Length Range (m) 3 - 305

Cable Assembly Length Range (ft) 10 - 999