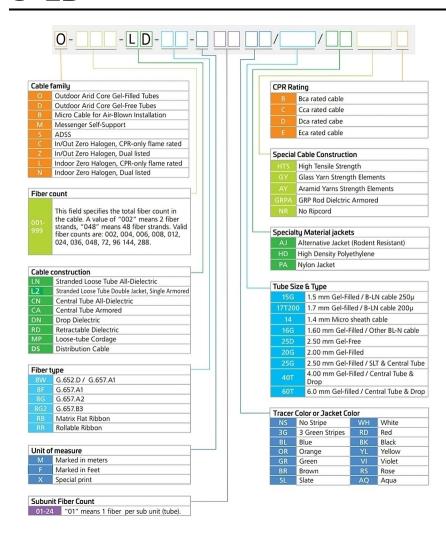

# O-ID



#### Fiber Optic Cable, Outdoor Arid Core Gel-Filled Tubes, Stranded Loose Tube Double Jacket, All Dielectric

- CommScope's outside plant fiber cables are made with high-performance, standards-compliant materials
- The portfolio includes both armored and dielectric designs available with dry or gel-filled tubes
- Superior mechanical and optical performance with unmatched stability and quality

#### **Product Classification**

Regional Availability Asia | Australia/New Zealand

Portfolio CommScope®
Product Type Fiber OSP cable

Product Series O-LD

# General Specifications

Cable Type Loose tube

Construction Type All Dielectric

Jacket Color Blue

**Subunit Type** Gel-filled

# Ordering Tree



# O-LD



#### **Environmental Specifications**

Environmental Space Buried