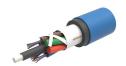

#### Fiber Optic Cable, Outdoor Arid Core Gel-Filled Tubes, Stranded Loose Tube Double Jacket, All Dielectric

- CommScope's outside plant fiber cables are made with high-performance, standards-compliant materials
- The portfolio includes both armored and dielectric designs available with dry or gel-filled tubes
- Superior mechanical and optical performance with unmatched stability and quality

# General Specifications

Cable Type Loose tube

Construction Type All Dielectric

Jacket Color Blue

**Subunit Type** Gel-filled