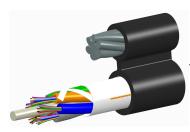

### Fiber Optic Cable, Outdoor Messenger Self-Support, Stranded Loose Tube All-Dielectric

- CommScope's outside plant fiber cables are made with high-performance, standards-compliant materials
- The portfolio includes both armored and dielectric designs available with dry or gel-filled tubes
- Superior mechanical and optical performance with unmatched stability and quality

# General Specifications

Cable Type Stranded loose tube

**Construction Type** Non-armored

Subunit Type Gel-free

Jacket Color Black