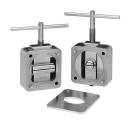

## Flaring Tool Kit for elliptical waveguide 220

### General Specifications

**Application** Aids in field installation of connectors

Thread Size #8

**Tool Type** Flare tool

Dimensions

Waveguide Size WR42 | WG20 | R220