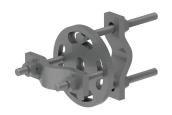

Crossover Plate, Universal Round, joins range of 2-3/8 up to to 3-1/2 in OD round members

## **Product Classification**

Product Type Clamp plate

Ordering Note ANDREW® standard product (Global)

General Specifications

**Mounting** Crossover plate

**Dimensions** 

 Height
 139.7 mm | 5.5 in

 Width
 139.7 mm | 5.5 in

 Length
 266.7 mm | 10.5 in

 Mounting Diameter 2, maximum
 88.9 mm | 3.5 in

 Mounting Diameter 2, minimum
 60.96 mm | 2.4 in

 Mounting Diameter, maximum
 88.9 mm | 3.5 in

Material Specifications

Mounting Diameter, minimum