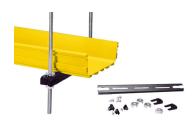

## FGS-HETP-F-16MM

FiberGuide® Existing Threaded Rod Trapeze Bracket Kit, 16mm for 4x12in System