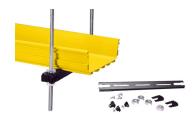

## FGS-HETP-F-1/2

FiberGuide® Existing Threaded Rod Trapeze Bracket Kit, 1/2in for 4x12in System