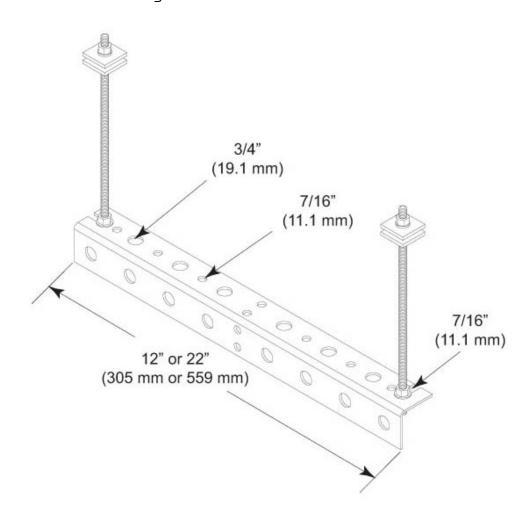

#### Dimensions

 Height
 76.2 mm | 3 in

 Width
 609.6 mm | 24 in

 Length
 76.2 mm | 3 in

 Hole Size
 3/4 in | 7/16 in

# Outline Drawing