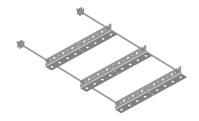

## Trapeze Kit, 24 in wide, three rungs

### General Specifications

**Application** Waveguide bridge kit, 24 in

Cable Runs, quantity 18
Hole, quantity 18

**Mounting** Waveguide bridge channel

Rungs, quantity 3

# Outline Drawing