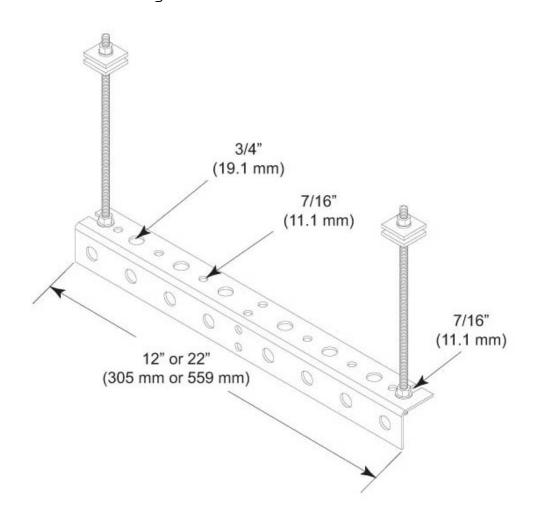

#### Dimensions

 Height
 76.2 mm | 3 in

 Width
 609.6 mm | 24 in

 Length
 76.2 mm | 3 in

 Hole Size
 3/4 in | 7/16 in

### Outline Drawing