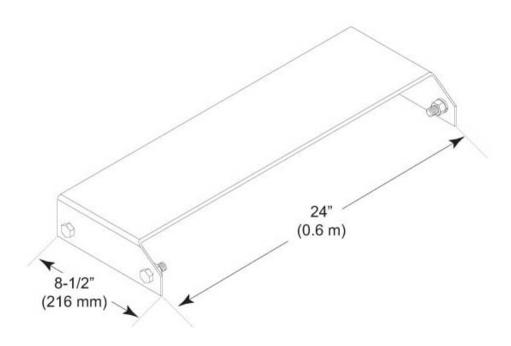

#### Dimensions

| Height | 76.2 mm   3 in   |
|--------|------------------|
| Width  | 609.6 mm   24 in |
| Length | 228.6 mm   9 in  |

Page 1 of 2

©2020 CommScope, Inc. All rights reserved. All trademarks identified by ® or <sup>™</sup> are registered trademarks, respectively, of CommScope. All specifications are subject to change without notice. See www.commscope.com for the most current information. Revised: December 8, 2020

# Outline Drawing