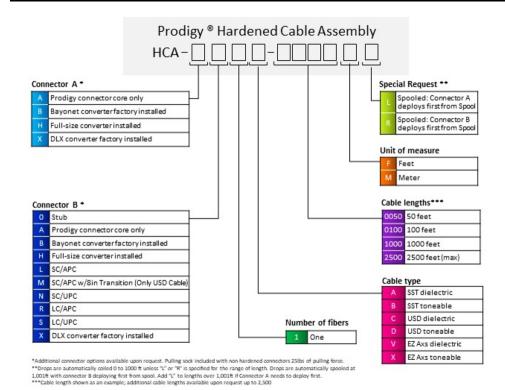

## **HCA**

#### **Base Product**



# Fiber Optic Drop Cable Assembly with PRODIGY™ hardened small-form size connectivity

- Cable assembly with the Prodigy™ small form hardened connector
- Compact and small footprint, space-saving design for high-density environments
- Compatible with multiple hardened connectors
- Converter kits are preassembled for ease of installation

#### **Product Classification**

Regional Availability

Asia | Australia/New Zealand | EMEA | Latin America | North America

**Product Type** Fiber drop cable assembly

Product Brand PRODIGY™

Product Series HCA

General Specifications

Jacket Color Black

Ordering Tree

## HCA



### Mechanical Specifications

**Dust Cap Pulling Force, minimum** 445 N | 100.04 lbf

Optical Specifications

**Fiber Mode** Singlemode

**Fiber Type** G.657.A2, TeraSPEED®

## **Environmental Specifications**

Environmental Space Outdoor

Jacket UV Resistance UV stabilized

Packaging and Weights

Packaging quantity 1