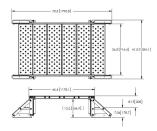

#### **Dimensions**

 Height
 335.28 mm | 13.2 in

 Width
 1,054.1 mm | 41.5 in

 Length
 1,790.7 mm | 70.5 in