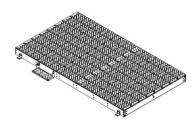

# MTC3989PF

Equipment Platform, 8 ft x 14 ft, base with Pier Connections

#### Dimensions

| Height | 213.36 mm  | 8.4 in |
|--------|------------|--------|
| Width  | 4,267.2 mm | 168 in |
| Length | 2,438.4 mm | 96 in  |

0