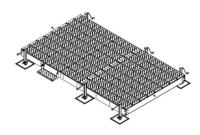

# MTC3989DF

Equipment Platform, 8 ft x 14 ft, base with four adjustable feet

#### General Specifications

Legs, quantity

#### Dimensions

| Height | 213.36 mm  | 8.4 in |
|--------|------------|--------|
| Width  | 4,267.2 mm | 168 in |
| Length | 2,438.4 mm | 96 in  |

4

#### Material Specifications

Material Type Hot dip galvanized steel

#### Mechanical Specifications

Load Capacity Up to 10,000 lb (4536 kg) loading

## Packaging and Weights

- Included Frame | Grating | Hardware | Legs
- Packaging quantity 1
- Weight, net
   739 kg
   1,629.214 lb