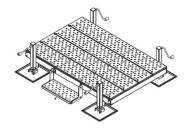

# MTC3987DF

Equipment Platform, 4 ft x 6 ft, base with four adjustable legs

## General Specifications

Legs, quantity

#### Dimensions

| Height | 241.3 mm   9.5 in  |
|--------|--------------------|
| Width  | 1,828.8 mm   72 in |
| Length | 1,219.2 mm   48 in |

4