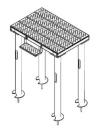

### Equipment Platform, 4 ft x 6 ft, base with four 7ft x 6in OD Helicals

### **Product Classification**

**Product Type** Equipment platform system

### General Specifications

Legs, quantity 4

#### Dimensions

 Height
 241.3 mm | 9.5 in

 Width
 1,828.8 mm | 72 in

 Length
 1,219.2 mm | 48 in