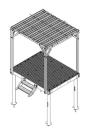

# MTC39790704C

Equipment Platform plus Canopy, 8 ft x 10 ft, base with four 7ft x 4in OD Helicals

### General Specifications

Legs, quantity 4

#### Dimensions

 Height
 2,844.8 mm | 112 in

 Width
 2,438.4 mm | 96 in

 Length
 3048 mm | 120 in

#### Material Specifications

Material Type Hot dip galvanized steel