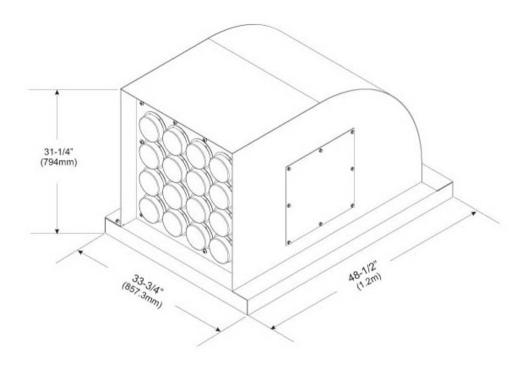

#### Outline Drawing

#### **Dimensions**

 Height
 812.8 mm | 32 in

 Width
 863.6 mm | 34 in

 Length
 1,244.6 mm | 49 in