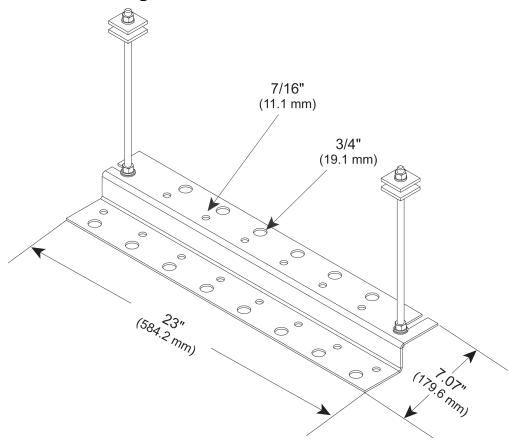

#### Dimensions

 Height
 50.8 mm | 2 in

 Width
 660.4 mm | 26 in

 Length
 254 mm | 10 in

 Hole Size
 3/4 in | 7/16 in

#### Outline Drawing