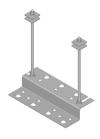

### General Specifications

**Application** Waveguide bridge kit, 12 in

Cable Runs, quantity 7
Hole, quantity 7

**Mounting** Waveguide bridge channel

Rungs, quantity 1

#### Dimensions

 Height
 50.8 mm | 2 in

 Width
 355.6 mm | 14 in

 Length
 152.4 mm | 6 in

 Hole Size
 3/4 in | 7/16 in

### Packaging and Weights

Included Hardware | Threaded rod | Z-bracket

Packaging quantity 1

**Weight, net** 1.8 kg | 3.968 lb

#### Included Products

ZB-H4

Horizontal Z-bracket, 11 in, for seven coaxial cable runs