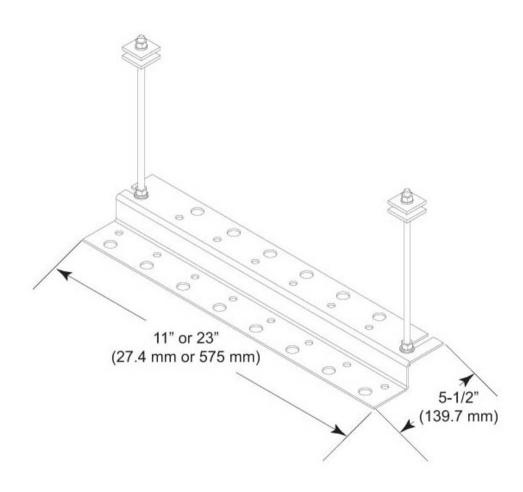

### General Specifications

**Application** Waveguide bridge kit, 12 in

Cable Runs, quantity 7
Hole, quantity 7

**Mounting** Waveguide bridge channel

Rungs, quantity 1

#### Dimensions

 Height
 50.8 mm | 2 in

 Width
 355.6 mm | 14 in

 Length
 152.4 mm | 6 in

 Hole Size
 3/4 in | 7/16 in

### Packaging and Weights

Included Hardware | Threaded rod | Z-bracket

Packaging quantity 1

**Weight, net** 1.8 kg | 3.968 lb

#### Included Products

ZB-H4

Horizontal Z-bracket, 11 in, for seven coaxial cable runs