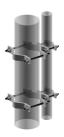

## MS-100-SSH

Tapered Pipe-to-Pipe Adapter, adapts 1-1/2 in to 3-1/2 in OD pipe to 4 in to 9 in OD pipe

#### **Product Classification**

Product Type Adapter

General Specifications

MountingPipe-to-pipeTower TaperTapered

**Dimensions** 

 Height
 50.8 mm | 2 in

 Width
 304.8 mm | 12 in

 Length
 406.4 mm | 16 in

 Mounting Diameter 2, maximum
 228.6 mm | 9 in

 Mounting Diameter 2, minimum
 101.6 mm | 4 in

 Mounting Diameter, maximum
 88.9 mm | 3.5 in

 Mounting Diameter, minimum
 38.1 mm | 1.5 in

Material Specifications