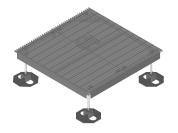

## LD-EP0404

Light Duty Equipment Platform, 4 ft x 4 ft, with four light duty legs

#### Dimensions

 Height
 508 mm | 20 in

 Width
 1,219.2 mm | 48 in

 Length
 1,219.2 mm | 48 in