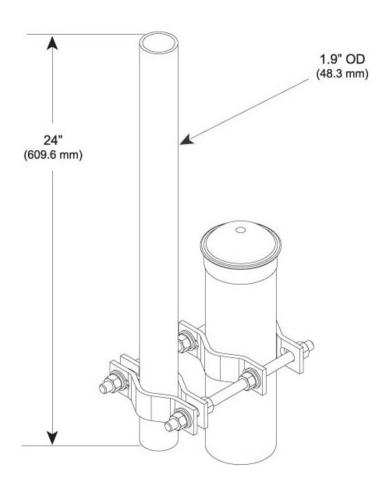

#### Dimensions

 Height
 101.6 mm | 4 in

 Width
 101.6 mm | 4 in

 Length
 609.6 mm | 24 in

 Pipe Length
 609.6 mm | 24 in

 Pipe Outer Diameter
 48.26 mm | 1.9 in

# Outline Drawing