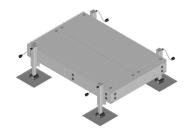

### Equipment Platform, 4 ft x 6 ft, base with four adjustable legs

### General Specifications

Legs, quantity 4

#### Dimensions

 Height
 685.8 mm | 27 in

 Width
 1,828.8 mm | 72 in

 Length
 1,219.2 mm | 48 in