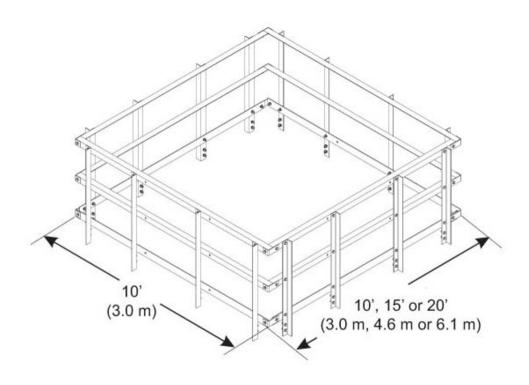

# EQ-HR1010



#### Handrail Kit for 10 ft x 10 ft equipment platform

### **Product Classification**

**Product Type** Equipment platform system

### General Specifications

**Mounting** EQ series platform bases

#### **Dimensions**

 Height
 1,219.2 mm | 48 in

 Width
 3048 mm | 120 in

 Length
 3048 mm | 120 in

# EQ-HR1010

### Outline Drawing



### Material Specifications

Material Type Hot dip galvanized steel

### Packaging and Weights

Included Angle brackets | Hardware | Posts

Packaging quantity 1

**Weight, net** 336.6 kg | 742.075 lb

## Regulatory Compliance/Certifications

Agency Classification

ISO 9001:2015 Designed, manufactured and/or distributed under this quality management system