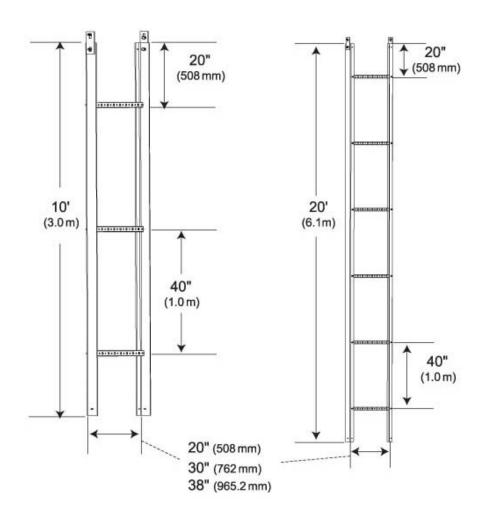

#### Dimensions

 Height
 76.2 mm | 3 in

 Width
 965.2 mm | 38 in

 Length
 6096 mm | 240 in

### Outline Drawing