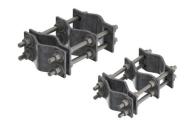

## BC-20-10D

Pipe-to-Pipe Clamp, joins two 1-1/2 in to 3-1/2 in OD round members

## **Product Classification**

Product Type Clamp set

General Specifications

**Mounting** Pipe-to-pipe

Tower Taper Non-tapered | Tapered

**Dimensions** 

Height127 mm | 5 inWidth203.2 mm | 8 inLength254 mm | 10 inMounting Diameter 2, maximum88.9 mm | 3.5 inMounting Diameter 2, minimum38.1 mm | 1.5 inMounting Diameter, maximum88.9 mm | 3.5 inMounting Diameter, minimum38.1 mm | 1.5 in

Material Specifications

Material Type Hot dip galvanized steel

## Packaging and Weights

Included Clamp halves | Threaded rod

Packaging quantity 2

**Weight, net** 8.2 kg | 18.078 lb